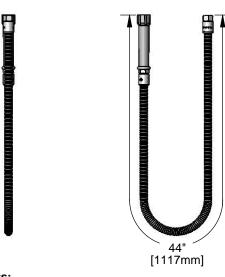

#### **Architect/Engineering Specifications:**

44" flexible stainless steel hose with heat resistant handle, 3/4-14 UN female outlet and 3/4-14 UN female inlet. Certified to ASME A112.18.1/CSA B125.1, NSF 61-Section 9 and NSF 372.

## Features & Benefits:

- 44" flexible stainless steel hose with heat resistant gray handle
- · Polyurethane inner tubing
- 3/4-14 UN female outlet
- 3/4-14 UN female inlet
- Hose washers included
- Material: Polished chrome plated brass end fittings, thermoplastic handle and stainless steel hose